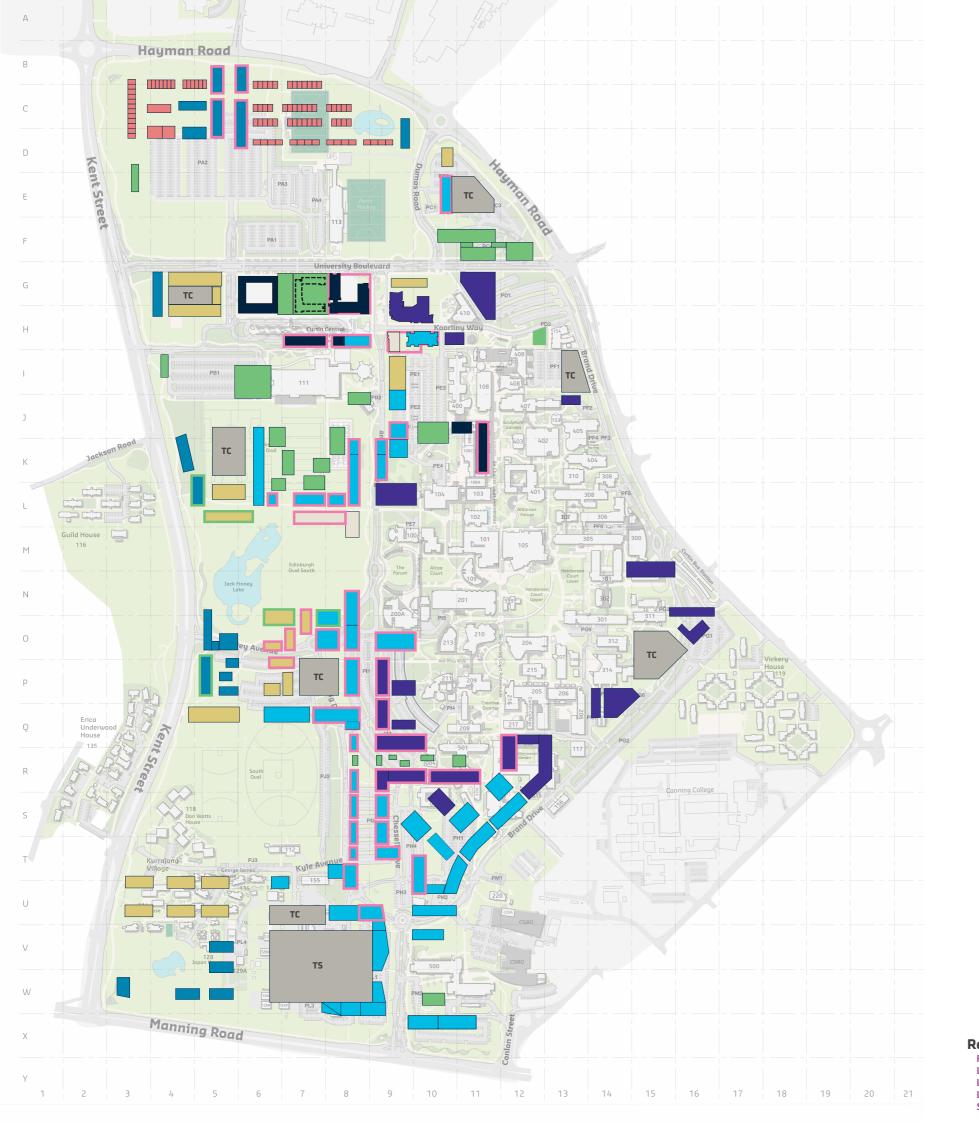

## Land Use Activity

| AC. Academic                    |
|---------------------------------|
| CO. Community Space             |
| RA. Residential Apartment       |
| RC. Residential Academic        |
| RE. Retail (ground floor only)  |
| RH. Residential Hotel           |
| RO. Residential Short Stay      |
| <b>RS. Residential Students</b> |
| RT. Residential Townhouse       |
| OF. Office/Commercial           |
| TC. Transport Car Park          |
| TI. Transit Interchange         |
| TS. Transit Stabling            |
| TOTAL                           |
|                                 |

\* Denotes Ground Floor land use for certain community use buildings